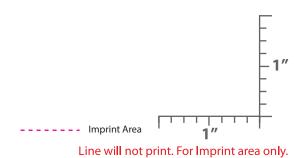

## **Imprint Area**

DECAL

| Bleed:       | 1.165 in x 1.4805 in  |
|--------------|-----------------------|
| Cutline:     | _ 1.04 in x 1.3555 in |
| Safety Zone: | 0.915 in x 1.2305 in  |

DIRECT

Imprint Area: \_ \_ \_ 1.125 in x 1.3764 in

Actual Imprint Size

NOTE THAT UNLESS A "PMS" COLORS IS PROVIDED, WE CANNOT GUARANTEE THAT ARTWORK WILL MATCH WHAT IS SHOWN ON SCREEN SINCE MONITORS PRESENT COLORS AS "RGB" AND EACH MONITOR IS CALIBRATED DIFFERENTLY.