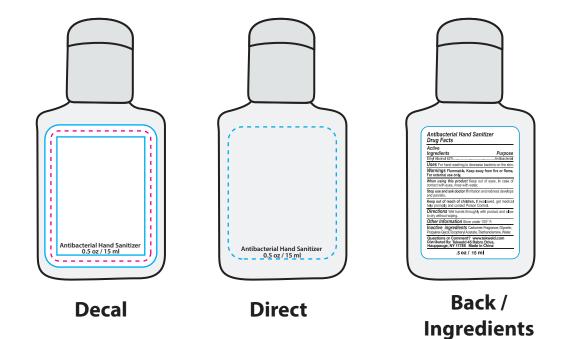

## **Imprint Area**

DECAL

| Bleed:       | 1.165 in x 1.4805 in  |
|--------------|-----------------------|
| Cutline:     | _ 1.04 in x 1.3555 in |
| Safety Zone: | 0.915 in x 1.2305 in  |

DIRECT

Imprint Area: \_ \_ \_ 1.125 in x 1.3764 in

Actual Imprint Size

NOTE THAT UNLESS A "PMS" COLORS IS PROVIDED, WE CANNOT GUARANTEE THAT ARTWORK WILL MATCH WHAT IS SHOWN ON SCREEN SINCE MONITORS PRESENT COLORS AS "RGB" AND EACH MONITOR IS CALIBRATED DIFFERENTLY.