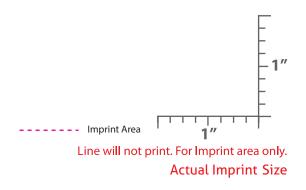

- This PDF file is being viewed on an RGB monitor therefore there will be a variance between the color on your screen and the color of the actual finished product.
- $\bullet$  All PMS Colors are printed CMYK and are matched as close as possible.
- This proof should be used to inspect the layout, spelling, grammar, color selection and color appearance of your order.