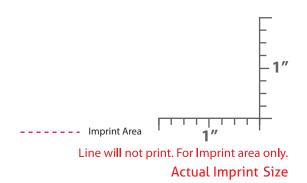

- This PDF file is being viewed on an RGB monitor therefore there will be a variance between the color on your screen and the color of the actual finished product.
- $\bullet$  All PMS Colors are printed CMYK and are matched as close as possible.
- This proof should be used to inspect the layout, spelling, grammar, color selection and color appearance of your order.